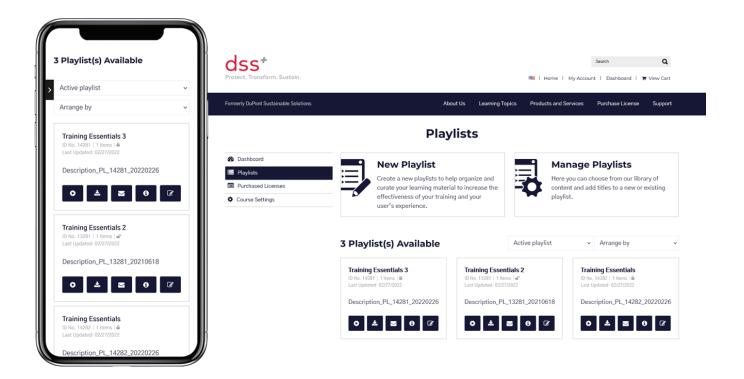

### Did You Know?

1

That you can retrieve an 'embed code' for our streaming videos by choosing the 'Play All' corresponding to each playlist on the 'Playlist' page?

2

If you need a QR code that will lead a user to a specific piece of content just click on the 'Access details' link on the 'Playlist' page and copy it.

#### License Models

Our simplified license models will give you the most value from your CoastalFlix<sup>SM</sup> experiences.

Create playlists for classroom and selfpaced learning, integrate content into your LMS through downloadable SCORM files, embed videos into your internal web pages, and much more.

### **GOLD**

Our GOLD license model will give you access to all our streaming videos and electronic leaders guide.

Creating your playlists is easy! Once you check out, all you will need is to go to your library and go to "My Videos" and start building your playlists.